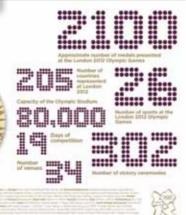

# SUBSCRIBE BEFORE 31 MAY TO RECEIVE A 10% DISCOUNT

- These stamps are not covered by your existing subscriptions.
- We will contact you in writing from the 13 August to confirm the total cost before despatch.
- This brings you a discount of 10% off each sheet.
- Assuming a medal tally of 19 golds (as won in the Beijing Games in 2008), the total price would be £61.56.

# SUBSCRIBE BEFORE 31 MAY TO RECEIVE A 10% DISCOUNT

- These items are not covered by your existing subscriptions.
- We will contact you in writing from 13 August to confirm the total cost before despatch.
- This will give you a discount of 10% off each subscription.
- Assuming a medal tally of 19 golds (as won in the Beijing Games in 2008), the total price would be £82.08 for inland, £68.40 for overseas customers.