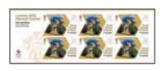

### **Miniature Sheet**

Subscription A (Miniature Sheets only)

#### Golden moments

Every British gold medal win, whether by an individual or a team, will feature on a separate commemorative Miniature Sheet comprising six Special Stamps. Names, disciplines and sport details will appear in the border, together with the official Team GB logo. Subscribe before 31 May to receive them all straight after the Games.

#### **Miniature Sheet**

London 2012 Olympic Gold Medal Winners

**Design** True North and Royal Mail

Sheet size 192mm x 74.25mm

Stamp format/size Landscape 60mm x 30mm

**Printer** Walsall Security Print, 6 regional printers