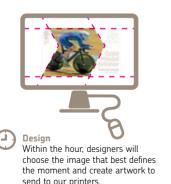

## The race to celebrate Team GB's greatest moments

• Team GB Medal Win Every Team GB win will be photographed by a picture agency and dozens of images sent to Royal Mail.

enjoy these extra benefits:

Highly-skilled designers will be ready for every gold medal win by

Team GB, and have been practising and testing to make sure they

select the best image of the athlete or team in action. The image will

secret locations around the UK, ready for production and distribution.

be composed into the template and sent to different printers in

All this makes them the most exciting official souvenirs of these

• Exclusive 10% discount on subscriptions only for you

together once the final medal tally is known