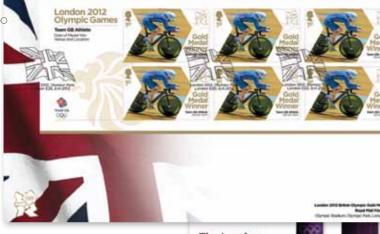

### First Day Cover Miniature Sheet

#### Subscription B (First Day Covers only)

As befits such a unique issue, each sheet will be affixed to a special cover containing a fact-packed insert. Due to the exciting nature of this issue these covers will not be personalised but will be issued with a unique postmark featuring the Olympic Stadium address.

#### Postmark

There will also be just one postmark available: Olympic Park, London E20 2ST, which will be hand stamped on the day of issue (the day after a Team GB medal win).