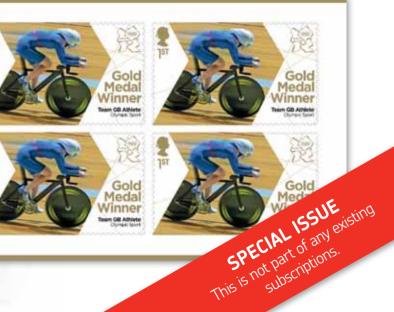

#### Golden moments

Every British gold medal win, whether by an individual or a team, will feature on a separate commemorative Miniature Sheet comprising six Special Stamps. Names, disciplines and sport details will appear in the border, together with the official Team GB logo. Subscribe before 31 May to receive them all straight after the Games.

#### **Miniature Sheet**

London 2012 Olympic Gold Medal Winners

**Design** True North and Royal Mail

Sheet size 192mm x 74.25mm

Stamp format/size Landscape 60mm x 30mm

**Printer** Walsall Security Print, 6 regional printers