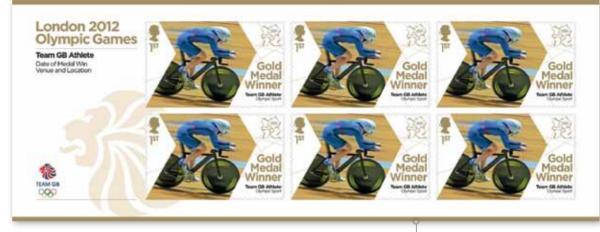

#### Golden moments

Every British gold medal win, whether by an individual or a team, will feature on a separate commemorative Miniature Sheet comprising six Special Stamps. Names, disciplines and sport details will appear in the border, together with the official Team GB logo. Subscribe before 31 May to receive them all straight after the Games.

#### **Miniature Sheet**

London 2012 Olympic Gold Medal Winners

**Design** True North and Royal Mail

Sheet size 192mm x 74.25mm

Stamp format/size Landscape 60mm x 30mm

**Printer** Walsall Security Print, 6 regional printers

**Print process** Lithography with a digital overprint

**Perforation** 14.5 × 14.5

Phosphor Screen

**Gum** Self adhesive

Number per sheet 6

white mixed source fsc logo